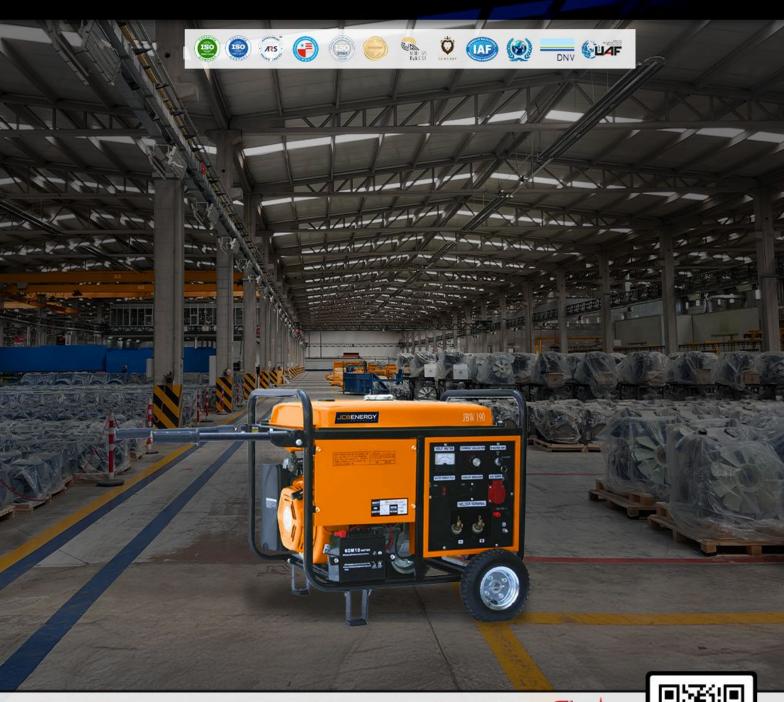

## **JCB ENERGY ELECTRIC POWER INDUSTRY**

MADRID / SPAIN

| GROUP                         |                 | JBW 190      |
|-------------------------------|-----------------|--------------|
| Welding Machine               |                 |              |
| Current Regulation Range      | А               | 50-190       |
| Welding Load Continuous Ratio | %               | 60           |
| Rated Welding Work Voltage    | DCV             | 25-30        |
| Rated Current                 | А               | 140          |
| Electrode Capacity            | mm              | 2,0-5        |
| Generator                     |                 |              |
| Max. AC Output                | kVA             | 3,5          |
| Rated AC Output               | kVA             | 2,8          |
| Rated Current                 | А               | 11           |
| AC Output Voltage             | Volt            | 230          |
| AC Frequency                  | hz              | 50           |
| Power Factor                  | CosQ            | 1            |
| Engine                        |                 |              |
| Model                         | mm              | 188 FD       |
| Туре                          |                 | -            |
| Displacement                  | cm <sup>3</sup> | <del>-</del> |
| Max. Power Output             | Нр -            | <u>-</u>     |
| -                             | 3600rpm         |              |
| Fuel Tank Capacity            | It              | -            |
| Fuel Consumption              | gr/kW-H         | -            |
| Starting System               |                 | -            |
| Continuous operating hours    | hr              | -            |
| Oil Capacity                  | lt ( )          | -            |
| Noise Level                   | dB(A) @7mt      | -            |
| Others                        |                 |              |
| Automatic Voltage Regulator   |                 | ✓            |
| Large Capacity Air Cleaner    |                 | $\checkmark$ |
| Large Capacity Muffler        |                 | $\checkmark$ |
| Oil Alert                     |                 | $\checkmark$ |
| Voltmeter                     |                 | √            |
| AC Circuit Breaker            |                 | √            |
| Fuelmeter                     |                 | √.           |
| Batery                        |                 | √            |
| 4 whell dolly kit             | ,               | √            |
| Dimensions LxWxH              | (mm)            | 740x490x615  |
| Dry weight                    | (kg)            | 106          |