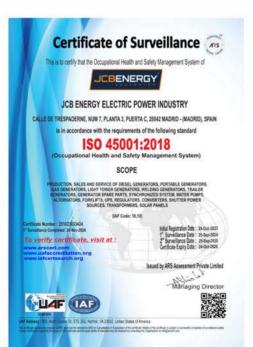

| √                                   | ✓                                   |
| Noise Level                               | dBA @7mt                         | 75                          | 75                                  | 75                                  | 75                                  |
| Dimensions (LxWxH)                        | (mm)                             | 570x445x550                 | 470x410x480                         | 560x450x515                         | 635x480x570                         |
| Dry Weight                                | kg                               | 46                          | 38                                  | 45                                  | 68                                  |

## **OUR CERTIFICATES**