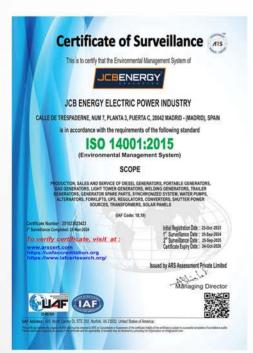

| √                                   | ✓                                   |
| Noise Level                               | dBA @7mt                         | 75                          | 75                                  | 75                                  | 75                                  |
| Dimensions (LxWxH)                        | (mm)                             | 570x445x550                 | 470x410x480                         | 560x450x515                         | 635x480x570                         |
| Dry Weight                                | kg                               | 46                          | 38                                  | 45                                  | 68                                  |

## **OUR CERTIFICATES**