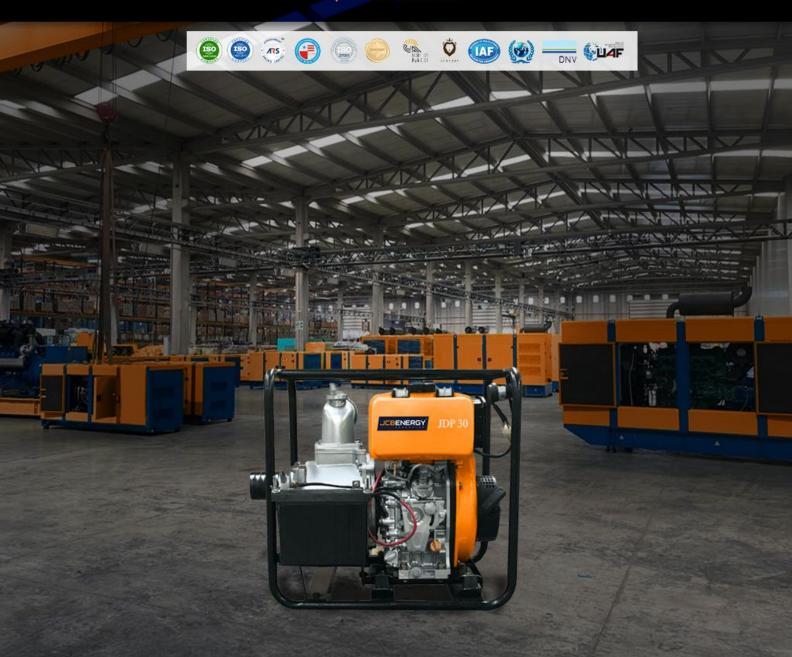

## DIESEL WATER PUMP -- JDP SERIES

| GROUP                                     |                                  | JDP 15H                     | <b>JDP 20/20E</b>                   | JDP 30/30E                          | <b>JDP 40/40E</b>                   |
|-------------------------------------------|----------------------------------|-----------------------------|-------------------------------------|-------------------------------------|-------------------------------------|
| ENGINE                                    |                                  |                             |                                     |                                     |                                     |
| Max. Output Current                       | (based on the models)            | Between 5Hp-10Hp            | Between 5Hp-10Hp                    | Between 5Hp-<br>10Hp                | Between 5Hp-<br>10Hp                |
| Speed                                     | RPM                              | 3600                        | 3600                                | 3600                                | 3600                                |
| Starting                                  | (12VDC)                          | Recoil and<br>Electrical    | Recoil and<br>Electrical            | Recoil and<br>Electrical            | Recoil and<br>Electrical            |
| Fuel Consumption                          | (g/kWh)                          | Between 280-283             | Between 280-283                     | Between 280-283                     | Between 280-283                     |
| Engine Side Mounted<br>Fuel Tank Capacity | (liters)(based on<br>the models) | Between 2.5- 5.5            | Between 2.5- 5.5                    | Between 2.5- 5.5                    | Between 2.5- 5.5                    |
| Countinuous Operating                     | (hours)                          | 2.5 - 2.6                   | 2.5 - 2.6                           | 2.5 - 2.6                           | 2.5 - 2.6                           |
| Oil Capacity                              | (liters)                         | Between 0.8 - 1.65          | Between 0.8 - 1.65                  | Between 0.8 - 1.65                  | Between 0.8 - 1.65                  |
| Noise level:Environmetly low noise level  | (dBA@7m)                         | 75                          | 75                                  | 75                                  | 75                                  |
| PUMP                                      |                                  |                             |                                     |                                     |                                     |
| Inlet – Outlet diameter                   | (mm-inc)                         | Between 40-1.5" -<br>100-4" | Between 40-1.5" -<br>100-4"         | Between 40-1.5" -<br>100-4"         | Between 40-1.5" -<br>100-4"         |
| Max. Lift Head                            | (m/ft)                           | Between 13-42               | Between 13-42                       | Between 13-42                       | Between 13-42                       |
| Suction Debt Head                         | (m)                              | 8                           | 8                                   | 8                                   | 8                                   |
| Max. Pumping Capacity                     | (It/min)                         | Between 167-670             | Between 167-670                     | Between 167-670                     | Between 167-670                     |
| Self Priming Time                         | (4m /sec.)                       | Between 40-180              | Between 40-180                      | Between 40-180                      | Between 40-180                      |
| PUMP                                      |                                  |                             |                                     |                                     |                                     |
| Inlet-Outlet diameter                     | (mm/inc)                         | 40-1.5"                     | 50-2″                               | 80-3″                               | 100-4"                              |
| Total Head                                | (mms)                            | 42                          | 15                                  | 13                                  | 16                                  |
| Suction Head                              | (m)                              | 8                           | 8                                   | 8                                   | 8                                   |
| Max. Pumping Capacity                     | (liter/min)                      | 167                         | 367                                 | 500                                 | 670                                 |
| Self-Priming Time                         | (4 mt/sec.)                      | 40                          | 80                                  | 120                                 | 180                                 |
| ENGINE<br>Model                           |                                  | 178FP                       | 170FP/FEB                           | 178FP/FEB                           | 186FP/FEB                           |
| Туре                                      |                                  |                             | cooled – 4 Stroke Direc             | •                                   | •                                   |
| Displacement                              | cm <sup>3</sup>                  | 296                         | 211                                 | 296                                 | 418                                 |
| Max. Power Output                         | Hp - 3600 rpm                    | 7                           | 5                                   | 7                                   | 10                                  |
| Fuel Tank Capacity                        | lt                               | 3.5                         | 2.5                                 | 3.5                                 | 5.5                                 |
| Fuel Consumption                          | gr/Kw-H                          | 283                         | 285                                 | 283                                 | 280                                 |
| Starting System                           |                                  | Recoil                      | FP : Recoil/FEP :<br>Electric Start | FP : Recoil/FEP :<br>Electric Start | FP : Recoil/FEP :<br>Electric Start |
| Continuous Operating<br>Hours             | Hr                               | 2.5                         | 2.6                                 | 2.5                                 | 2.5                                 |
| Oil Capacity                              | lt                               | 1.1                         | 0.8                                 | 1.1                                 | 1.65                                |
| Oil Alert                                 |                                  | $\checkmark$                | √                                   | √                                   | ✓                                   |
| Noise Level                               | dBA @7mt                         | 75                          | 75                                  | 75                                  | 75                                  |
| Dimensions (LxWxH)                        | (mm)                             | 570x445x550                 | 470x410x480                         | 560x450x515                         | 635x480x570                         |
| Dry Weight                                | kg                               | 46                          | 38                                  | 45                                  | 68                                  |