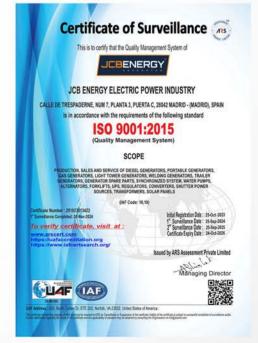

| √                                   | ✓                                   |
| Noise Level                               | dBA @7mt                         | 75                          | 75                                  | 75                                  | 75                                  |
| Dimensions (LxWxH)                        | (mm)                             | 570x445x550                 | 470x410x480                         | 560x450x515                         | 635x480x570                         |
| Dry Weight                                | kg                               | 46                          | 38                                  | 45                                  | 68                                  |

## **OUR CERTIFICATES**