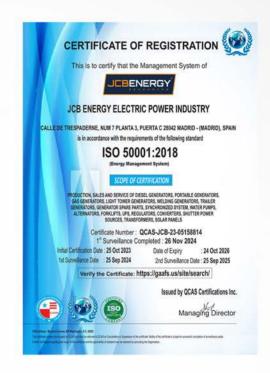

| √                                   | ✓                                   |
| Noise Level                               | dBA @7mt                         | 75                          | 75                                  | 75                                  | 75                                  |
| Dimensions (LxWxH)                        | (mm)                             | 570x445x550                 | 470x410x480                         | 560x450x515                         | 635x480x570                         |
| Dry Weight                                | kg                               | 46                          | 38                                  | 45                                  | 68                                  |

## **OUR CERTIFICATES**