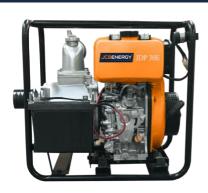

## DIESEL Water Pump -- JDP Series

- Easy handling and operating
- Easy spare parts and maintenance availability
- Security & Protection: For personel safety, necessay protection provisions
- Low oil level protection

| Engine                                   |                               |                                                                          |
|------------------------------------------|-------------------------------|--------------------------------------------------------------------------|
| Max. Output Current                      | (based on the models)         | Between 5Hp-10Hp                                                         |
| Speed                                    | RPM                           | 3600                                                                     |
| Starting                                 | (12VDC)                       | Recoil and Electrical                                                    |
| Fuel Consumption                         | (g/kWh)                       | Between 280-283                                                          |
| Engine Side Mounted Fuel Tank Capacity   | (liters)(based on the models) | Between 2.5- 5.5                                                         |
| Countinuous Operating                    | (hours)                       | 2.5 – 2.6                                                                |
| Oil Capacity                             | (liters)                      | Between 0.8 – 1.65                                                       |
| Noise level:Environmetly low noise level | (dBA@7m)                      | 75                                                                       |
| Туре                                     |                               | Air Cooled, 4- cycle diesel engine<br>(178 FP, 170 FP/FEB, 186 FAB/FAEP) |
| Pump                                     |                               |                                                                          |
| Inlet - Outlet diameter                  | (mm-inc)                      | Between 40-1.5" - 100-4"                                                 |
| Max. Lift Head                           | (m/ft)                        | Between 13-42                                                            |
| Suction Debt Head                        | (m)                           | 8                                                                        |
| Max. Pumping Capacity                    | (lt/min)                      | Between 167-670                                                          |
| Self Priming Time                        | (4m /sec.)                    | Between 40-180                                                           |
| Others                                   |                               |                                                                          |
| Easy transportable capability            |                               |                                                                          |
| Dry weight (kg)                          |                               | Between 38 - 68                                                          |
| PUMP                                     |                               |                                                                          |
| Inlet-Outlet diameter                    | (mm/inc)                      | 80-3″                                                                    |
| Total Head<br>Suction Head               | (mms)<br>(m)                  | 13                                                                       |
| Max. Pumping Capacity                    | (III)                         | 500                                                                      |
| Self-Priming Time                        | (4 mt/sec.)                   | 120                                                                      |
| ENGINE                                   | (1114/0001)                   |                                                                          |
| Model                                    |                               | 178FP/FEB                                                                |
| Туре                                     |                               | Air Cooled - 4 Stroke Direct Injection- Single                           |
| Displacement                             | cm <sup>3</sup>               | Cylinder<br>296                                                          |
| Max. Power Output                        | Hp – 3600 rpm                 | 7                                                                        |
| Fuel Tank Capacity                       | It                            | 3.5                                                                      |
| Fuel Consumption                         | gr/Kw-H                       | 283                                                                      |
| Starting System                          | <u> </u>                      | FP : Recoil/FEP : Electric Start                                         |
| Continuous Operating Hours               | Hr                            | 2.5                                                                      |
| Oil Capacity                             | lt                            | 1.1                                                                      |
| Oil Alert                                |                               | ✓                                                                        |
| Noise Level                              | dBA @7mt                      | 75                                                                       |
| Dimensions                               | LxWxH                         | 560x450x515                                                              |
| Dry Weight                               | kg                            | 45                                                                       |