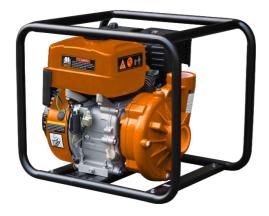

## **FEATURES & ADVANTAGES**

- Powerful by reliable and durable Jcbenergy engine
- Strong cast-iron pump with high lift
- High quality ceramic mechanical seal

| Model                  |        |             |
|------------------------|--------|-------------|
| Inlet/Outlet           | inch   | 2           |
| Total head             | m      | 60          |
| Suction head           | m      | 1           |
| Flow                   | m³/h   | 22          |
| Fuel tank capacity     | L      | 3,6         |
| Fuel consumption ratio | g/kW.h | ≤395        |
| Net weight             | kg     | 30          |
| Package dimension      | mm     | 530*400*410 |
| Engine                 |        | JC170F/P    |
| Displacement           | ml     | 212         |
| Oil capacity           |        | 0.6         |
| Loading/20GP/40GP/40HQ |        | 300/620/744 |