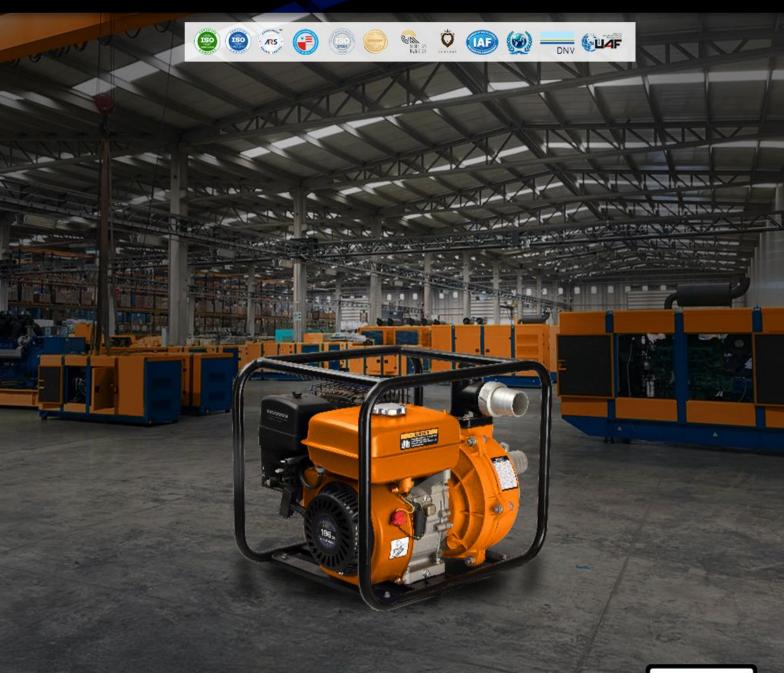

## **FEATURES & ADVANTAGES**

- Suitable for irrigation, fire safety water supply,
- Urban greening, fish pond drainage,
- House cleaning, long distance and high pressure water supply

| Model                  |        |              |
|------------------------|--------|--------------|
| Inlet/Outlet           | inch   | 2' 2'+2*1.5' |
| Total head             | m      | 80           |
| Suction head           | m      | 7            |
| Flow                   | m³/h   | 16           |
| Fuel tank capacity     | L      | 3,6          |
| Fuel consumption ratio | g/kW.h | ≤395         |
| Net weight             | kg     | 25.5         |
| Package dimension      | mm     | 540*440*440  |
| Engine                 |        | JC170F/P     |
| Displacement           | ml     | 212          |
| Oil capacity           | 1      | 0.6          |
| Loading/20GP/40GP/40HQ |        | 265/540/648  |