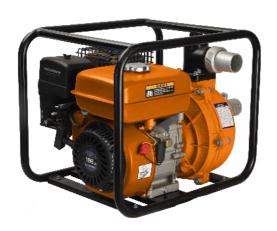

## **FEATURES & ADVANTAGES**

- Suitable for irrigation, fire safety water supply,
- Urban greening, fish pond drainage,
- House cleaning, long distance and high pressure water supply

| Model                  |        |              |
|------------------------|--------|--------------|
| Inlet/Outlet           | inch   | 2' 2'+2*1.5' |
| Total head             | m      | 80           |
| Suction head           | m      | 7            |
| Flow                   | m³/h   | 16           |
| Fuel tank capacity     | L      | 3,6          |
| Fuel consumption ratio | g/kW.h | ≤395         |
| Net weight             | kg     | 25.5         |
| Package dimension      | mm     | 540*440*440  |
| Engine                 |        | JC170F/P     |
| Displacement           | ml     | 212          |
| Oil capacity           | 1      | 0.6          |
| Loading/20GP/40GP/40HQ |        | 265/540/648  |