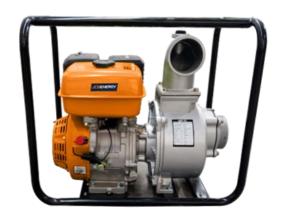

## **JCB ENERGY ELECTRIC POWER INDUSTRY**

MADRID / SPAIN

| Pump                       |             |                                                   |
|----------------------------|-------------|---------------------------------------------------|
| Inlet – Outlet diameter    | (mm-inc)    | 100-4"                                            |
| Total Head Mass            | (mss)       | 26                                                |
| Suction Head               | (m)         | 8                                                 |
| Max. Pumping Capacity      | $(m^{3/}h)$ | 96                                                |
| Self Priming Time          | (4 mt/sec)  | 180                                               |
| Engine                     |             |                                                   |
| Model                      |             | JBE 177 F                                         |
| Туре                       |             | Air Cooled- 4 Stroke- OHV<br>25°- Single Cylinder |
| Bore x Stroke              |             | 77mm x 58mm                                       |
| Displacement               | (cm³)       | 270                                               |
| Compression Ratio          |             | 8.2:1                                             |
| Max. Power Output          |             | 9 HP /3600 rpm                                    |
| Start Model                |             | Recoil                                            |
| Air Cleaner                |             | Dry Type                                          |
| Fuel Tank Capacity         | (It)        | 6                                                 |
| Fuel Consumption           | (g-Kw-h)    | 374                                               |
| Continuous Operating Hours | (hr)        | 1.1                                               |
| Oil Capacity               | (It)        | 2                                                 |
| Oil Alert                  |             | $\checkmark$                                      |
| Noise level (dBA @ 7mt.)   |             | 80                                                |
| Dimensions                 |             |                                                   |
| Length                     | (mm)        | 670                                               |
| Width                      | (mm)        | 440                                               |
| Height                     | (mm)        | 540                                               |
| Dry Weight                 | (kg)        | 50                                                |