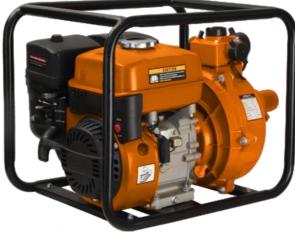

## JCB ENERGY ELECTRIC POWER INDUSTRY

JCBENERGY

\*

MADRID / SPAIN

Suitable for irrigation, fire safety water • supply,

**FEATURES & ADVANTAGES** 

Urban greening, fish pond drainage,

Model

Inlet/Outlet

**Total head** 

Flow

Suction head

**Fuel consumption ratio** 

Loading/20GP/40GP/40HQ

House cleaning, long distance and high pressure water supply

## m³/h **Fuel tank capacity** L

| Net weight          | kg |  |
|---------------------|----|--|
| Package dimension   | mm |  |
| Engine              |    |  |
| Displacement        | ml |  |
| <b>Oil capacity</b> |    |  |

inch

m

m

g/kW.h

1.5'|1.5'+2\*1'

70

7

16

3,6

24

212 0.6

≤395

540\*440\*440

265/540/648

JC170F/P

www.jcbenergy.es