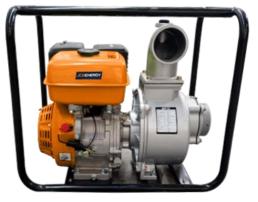

## GASOLINE Water Pump -- JBP Series

## **JBP 30**

| Pump                       |                     |                                                   |
|----------------------------|---------------------|---------------------------------------------------|
| Inlet – Outlet diameter    | (mm-inc)            | 80-3″                                             |
| Total Head Mass            | (mss)               | 30                                                |
| Suction Head               | (m)                 | 8                                                 |
| Max. Pumping Capacity      | (m <sup>3/</sup> h) | 60                                                |
| Self Priming Time          | (4 mt/sec)          | 120                                               |
| Engine                     |                     |                                                   |
| Model                      |                     | JBE 168 F-2                                       |
| Туре                       |                     | Air Cooled- 4 Stroke- OHV<br>25°- Single Cylinder |
| Bore x Stroke              |                     | 68mm x 54mm                                       |
| Displacement               | (cm³)               | 196                                               |
| Compression Ratio          |                     | 8.5:1                                             |
| Max. Power Output          |                     | 6,5 HP /3600 rpm                                  |
| Start Model                |                     | Recoil                                            |
| Air Cleaner                |                     | Dry Type                                          |
| Fuel Tank Capacity         | (It)                | 3.6                                               |
| <b>Fuel Consumption</b>    | (g-Kw-h)            | 395                                               |
| Continuous Operating Hours | (hr)                | 0.6                                               |
| Oil Capacity               | (It)                | 2                                                 |
| Oil Alert                  |                     | $\checkmark$                                      |
| Noise level (dBA @ 7mt.)   |                     | 70                                                |
| Dimensions                 |                     |                                                   |
| Length                     | (mm)                | 445                                               |
| Width                      | (mm)                | 345                                               |
| Height                     | (mm)                | 360                                               |
| Dry Weight                 | (kg)                | 32                                                |