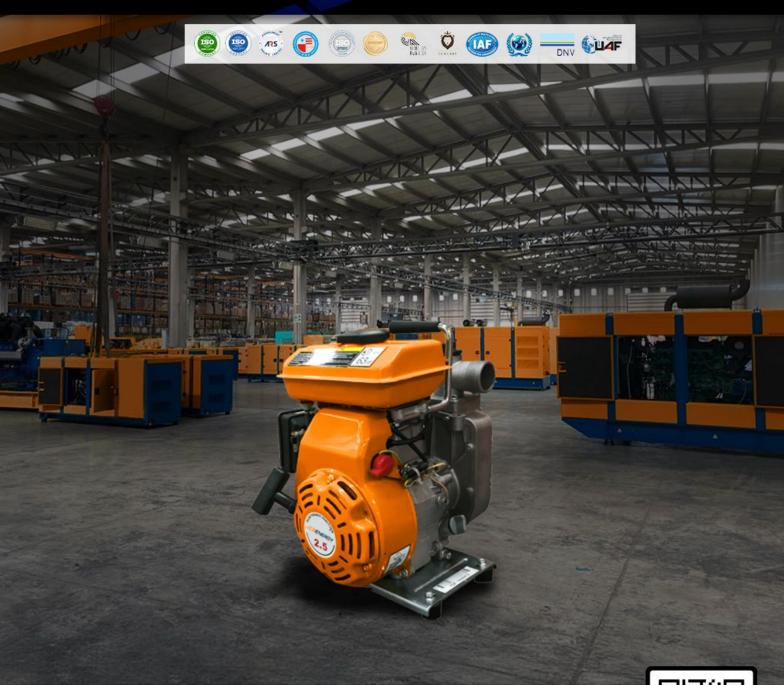

## **JCB ENERGY ELECTRIC POWER INDUSTRY**

MADRID / SPAIN

**IVECO** 

| Pump                              |             |                                |
|-----------------------------------|-------------|--------------------------------|
| Inlet – Outlet diameter           | (mm-inc)    | 40-1,5"                        |
| Total Head Mass                   | (mss)       | 60                             |
| Suction Head                      | (m)         | 8                              |
| Max. Pumping Capacity             | $(m^{3/}h)$ | 18                             |
| Self Priming Time                 | (4 mt/sec)  | 180                            |
| Engine                            |             |                                |
| Model                             |             | JBE 168 F-2                    |
| Type                              |             | Air Cooled- 4 Stroke- OHV 25°- |
| Туре                              |             | Single Cylinder                |
| Bore x Stroke                     |             | 68mm x 54mm                    |
| Displacement                      | $(cm^3)$    | 196                            |
| Compression Ratio                 |             | 8.5:1                          |
| Max. Power Output                 |             | 6,5 HP /3600 rpm               |
| Start Model                       |             | Recoil                         |
| Air Cleaner                       |             | Dry Type                       |
| Fuel Tank Capacity                | (It)        | 3.6                            |
| Fuel Consumption                  | (g-Kw-h)    | 395                            |
| <b>Continuous Operating Hours</b> | (hr)        | 0.6                            |
| Oil Capacity                      | (It)        | -                              |
| Oil Alert                         |             | $\checkmark$                   |
| Noise level (dBA @ 7mt.)          |             | 70                             |
| Dimensions                        |             |                                |
| Length                            | (mm)        | 500                            |
| Width                             | (mm)        | 370                            |
| Height                            | (mm)        | 460                            |
| Dry Weight                        | (kg)        | 32                             |
|                                   |             |                                |