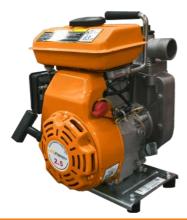

## **JCB ENERGY ELECTRIC POWER INDUSTRY**

MADRID / SPAIN

**IVECO** 

| Pump                              |             |                                |
|-----------------------------------|-------------|--------------------------------|
| Inlet – Outlet diameter           | (mm-inc)    | 40-1,5"                        |
| Total Head Mass                   | (mss)       | 60                             |
| Suction Head                      | (m)         | 8                              |
| Max. Pumping Capacity             | $(m^{3/}h)$ | 18                             |
| Self Priming Time                 | (4 mt/sec)  | 180                            |
| Engine                            |             |                                |
| Model                             |             | JBE 168 F-2                    |
| Type                              |             | Air Cooled- 4 Stroke- OHV 25°- |
| Туре                              |             | Single Cylinder                |
| Bore x Stroke                     |             | 68mm x 54mm                    |
| Displacement                      | $(cm^3)$    | 196                            |
| Compression Ratio                 |             | 8.5:1                          |
| Max. Power Output                 |             | 6,5 HP /3600 rpm               |
| Start Model                       |             | Recoil                         |
| Air Cleaner                       |             | Dry Type                       |
| Fuel Tank Capacity                | (It)        | 3.6                            |
| Fuel Consumption                  | (g-Kw-h)    | 395                            |
| <b>Continuous Operating Hours</b> | (hr)        | 0.6                            |
| Oil Capacity                      | (It)        | -                              |
| Oil Alert                         |             | $\checkmark$                   |
| Noise level (dBA @ 7mt.)          |             | 70                             |
| Dimensions                        |             |                                |
| Length                            | (mm)        | 500                            |
| Width                             | (mm)        | 370                            |
| Height                            | (mm)        | 460                            |
| Dry Weight                        | (kg)        | 32                             |
|                                   |             |                                |