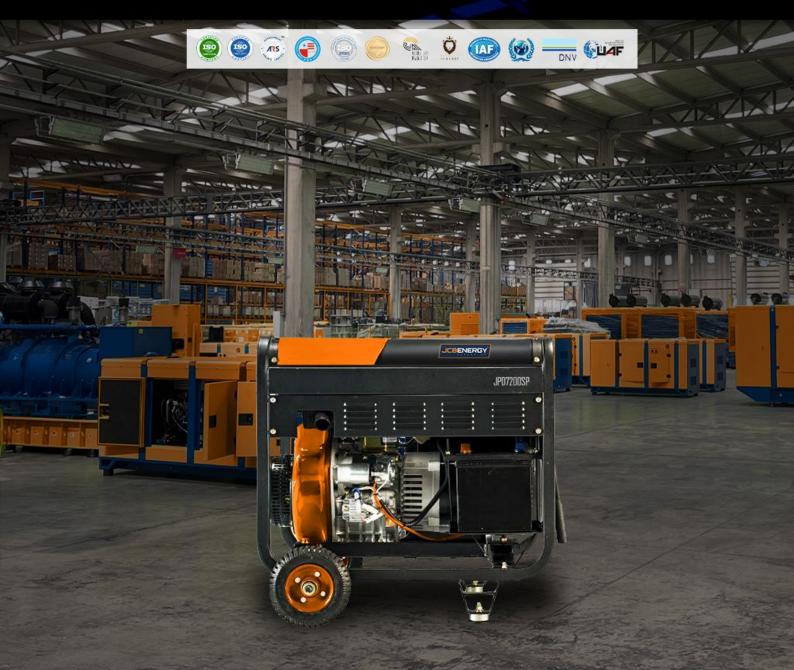

## **JCB ENERGY ELECTRIC POWER INDUSTRY**

MADRID / SPAIN

**IVECO** 

| GENERATOR               |             |                                                   |
|-------------------------|-------------|---------------------------------------------------|
| Model                   |             | JPD 7200SP                                        |
| Rated Output            | KW          | 7,2/7,9                                           |
| Rated Output            | KVA         | 7,2/7,9                                           |
| Rated Voltage           | V           | 230                                               |
| Frequency               | Hz          | 50/60                                             |
| Phase Number            |             | Single Phase                                      |
| Power Factor            |             | 1                                                 |
| Overall dimension       | (L*W*H)(mm) | 750*515*640                                       |
| Net Weight              | kg          | 128                                               |
| Fuel Tank Capacity      | L           | 16                                                |
| Structure Type          | h           | Single cylinder, in-lined, 4 stroke, air cooled   |
| Noice dB(A) @ 7m        |             | 85                                                |
| Bore x Stroke           | mm          | 95 x 75                                           |
| Displacement            | ml          | 532                                               |
| Fuel Consumptuin Rate   | (g. KW.h)   | 285                                               |
| Rated Rotation Speed    | rpm         | 3000                                              |
| Starting System         |             | 12V Electric Starter                              |
| Insulation Grade        |             | Н                                                 |
| Continuous running time | h           | 8                                                 |
| Optinal                 |             | ATS/remote control/digital panel/wheel and handle |