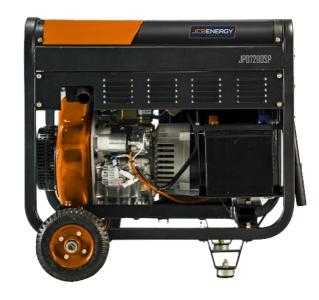

## **JCB ENERGY ELECTRIC POWER INDUSTRY**

MADRID / SPAIN

**IVECO** 

| GENERATOR               |             |                                                   |
|-------------------------|-------------|---------------------------------------------------|
| Model                   |             | JPD 7200SP                                        |
| Rated Output            | KW          | 7,2/7,9                                           |
| Rated Output            | KVA         | 7,2/7,9                                           |
| Rated Voltage           | V           | 230                                               |
| Frequency               | Hz          | 50/60                                             |
| Phase Number            |             | Single Phase                                      |
| Power Factor            |             | 1                                                 |
| Overall dimension       | (L*W*H)(mm) | 750*515*640                                       |
| Net Weight              | kg          | 128                                               |
| Fuel Tank Capacity      | L           | 16                                                |
| Structure Type          | h           | Single cylinder, in-lined, 4 stroke, air cooled   |
| Noice dB(A) @ 7m        |             | 85                                                |
| Bore x Stroke           | mm          | 95 x 75                                           |
| Displacement            | ml          | 532                                               |
| Fuel Consumptuin Rate   | (g. KW.h)   | 285                                               |
| Rated Rotation Speed    | rpm         | 3000                                              |
| Starting System         |             | 12V Electric Starter                              |
| Insulation Grade        |             | Н                                                 |
| Continuous running time | h           | 8                                                 |
| Optinal                 |             | ATS/remote control/digital panel/wheel and handle |