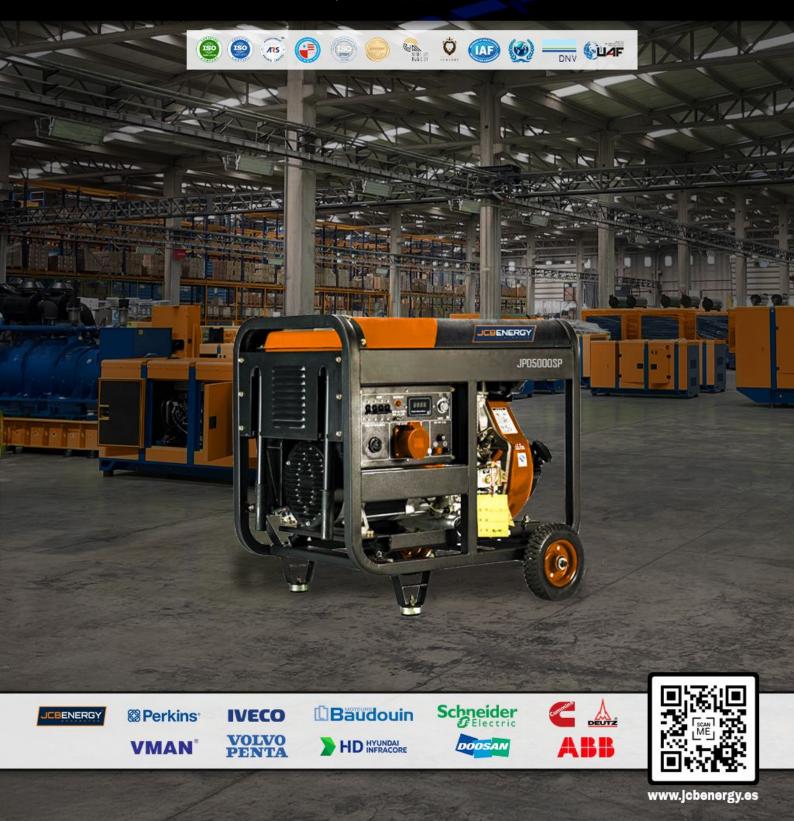

## JPD 5000SP

| GENERATOR                   |             |                                                   |
|-----------------------------|-------------|---------------------------------------------------|
| Model                       |             | JPD 5000SP                                        |
| Rated Output                | KW          | 5/5,5                                             |
| <b>Rated Output</b>         | KVA         | 5/5,5                                             |
| Frequency                   | Hz          | 50/60                                             |
| Phase Number                |             | Single Phase                                      |
| <b>Power Factor</b>         |             | 1                                                 |
| <b>Overall dimension</b>    | (L*W*H)(mm) | 750*515*640                                       |
| Net Weight                  | kg          | 119                                               |
| Fuel Tank Capacity          | L           | 12,5                                              |
| Structure Type              | h           | Single cylinder, in-lined, 4 stroke, air cooled   |
| Noice dB(A) @ 7m            |             | 85                                                |
| Bore x Stroke               | mm          | 88 x 75                                           |
| Displacement                | ml          | 456                                               |
| Fuel Consumptuin Rate       | (g. KW.h)   | 275                                               |
| <b>Rated Rotation Speed</b> | rpm         | 3000                                              |
| Starting System             |             | 12V Electric Starter                              |
| <b>Insulation Grade</b>     |             | Н                                                 |
| Continuous running time     | h           | 8                                                 |
| Optinal                     |             | ATS/remote control/digital panel/wheel and handle |