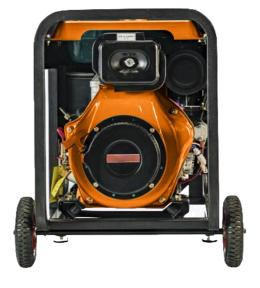

## JPD 5000SP

| GENERATOR                   |             |                                                   |
|-----------------------------|-------------|---------------------------------------------------|
| Model                       |             | JPD 5000SP                                        |
| Rated Output                | KW          | 5/5,5                                             |
| <b>Rated Output</b>         | KVA         | 5/5,5                                             |
| Frequency                   | Hz          | 50/60                                             |
| Phase Number                |             | Single Phase                                      |
| <b>Power Factor</b>         |             | 1                                                 |
| <b>Overall dimension</b>    | (L*W*H)(mm) | 750*515*640                                       |
| Net Weight                  | kg          | 119                                               |
| Fuel Tank Capacity          | L           | 12,5                                              |
| Structure Type              | h           | Single cylinder, in-lined, 4 stroke, air cooled   |
| Noice dB(A) @ 7m            |             | 85                                                |
| Bore x Stroke               | mm          | 88 x 75                                           |
| Displacement                | ml          | 456                                               |
| Fuel Consumptuin Rate       | (g. KW.h)   | 275                                               |
| <b>Rated Rotation Speed</b> | rpm         | 3000                                              |
| Starting System             |             | 12V Electric Starter                              |
| <b>Insulation Grade</b>     |             | Н                                                 |
| Continuous running time     | h           | 8                                                 |
| Optinal                     |             | ATS/remote control/digital panel/wheel and handle |