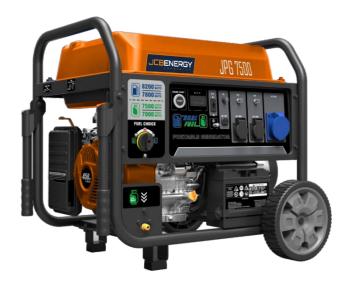

## GASOLINE PORTABLE GENERATORS JPG SERIES

**JPG 7500** 

## **FEATURES & ADVANTAGES**

- Simple design
- Large fuel tank capacity for longer running time
- Lower cost
- Stable output
- Low oil auto shutdown

| GENERATOR               |                |                 |
|-------------------------|----------------|-----------------|
| Model                   |                | JPG 7500        |
| Rated Output            | KW             | 7.0/7.5         |
| Max. Output             | KW             | 7.5/8.5         |
| Rated Voltage           | V              | 230/120/240     |
| Frequency               | Hz             | 50/60           |
| Phase Number            |                | Single Phase    |
| Voltage Regulating Type |                | AVR             |
| Starting System         | dBA            | Manuel/Electric |
| Fuel Tank Capacity      | L              | 40              |
| Fuel Consumptions ratio | L/H            | 3.6             |
| Continuous running time | h              | 11              |
| Noice dB(A) 25%@ 7m     |                | 96/97           |
| Net weight KG           |                | 96              |
| Package Dimensions      | mm             | 730/556/660     |
| Engine                  |                | JC460           |
| Displacement            | ml             | 458             |
| Oil Capacity            | L              | 1.1             |
| Loading                 | 20GP/40GP/40HQ | 93/192/255      |