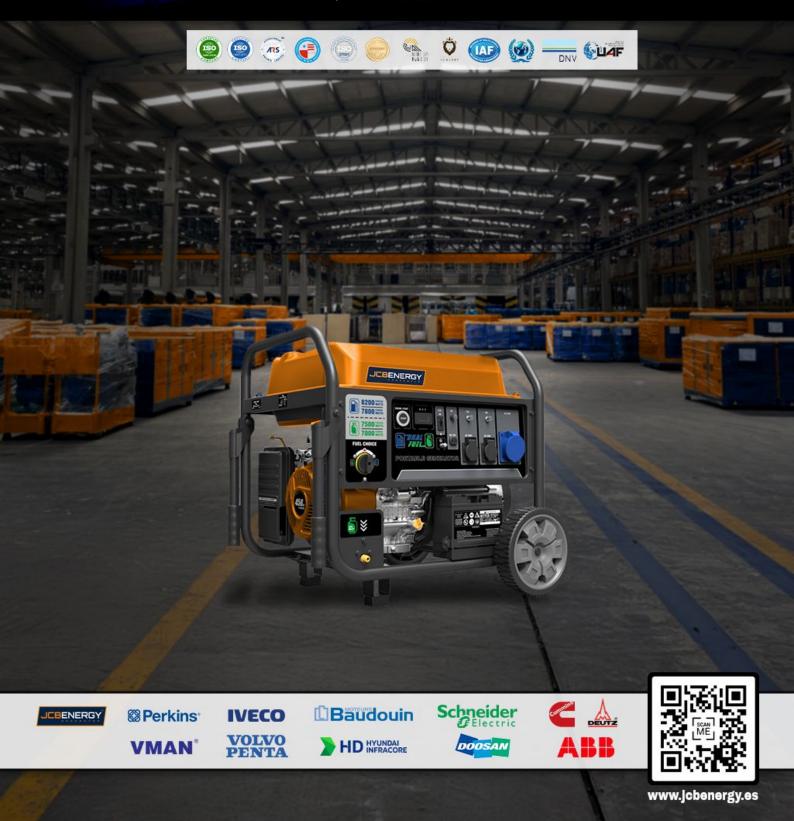

## GASOLINE PORTABLE GENERATORS JPG SERIES

**JPG 7500** 

## **FEATURES & ADVANTAGES**

- Simple design
- Large fuel tank capacity for longer running time
- Lower cost
- Stable output
- Low oil auto shutdown

| GENERATOR               |                |                 |
|-------------------------|----------------|-----------------|
| Model                   |                | JPG 7500        |
| Rated Output            | KW             | 7.0/7.5         |
| Max. Output             | KW             | 7.5/8.5         |
| Rated Voltage           | V              | 230/120/240     |
| Frequency               | Hz             | 50/60           |
| Phase Number            |                | Single Phase    |
| Voltage Regulating Type |                | AVR             |
| Starting System         | dBA            | Manuel/Electric |
| Fuel Tank Capacity      | L              | 40              |
| Fuel Consumptions ratio | L/H            | 3.6             |
| Continuous running time | h              | 11              |
| Noice dB(A) 25%@ 7m     |                | 96/97           |
| Net weight KG           |                | 96              |
| Package Dimensions      | mm             | 730/556/660     |
| Engine                  |                | JC460           |
| Displacement            | ml             | 458             |
| Oil Capacity            | L              | 1.1             |
| Loading                 | 20GP/40GP/40HQ | 93/192/255      |