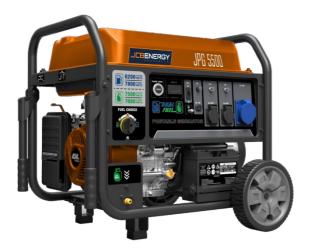

## GASOLINE PORTABLE GENERATORS JPG SERIES

## **FEATURES & ADVANTAGES**

- Simple design
- Large fuel tank capacity for longer running time
- Lower cost
- Stable output
- Low oil auto shutdown

| GENERATOR               |                |                 |
|-------------------------|----------------|-----------------|
| Model                   |                | JPG 5500        |
| Rated Output            | KW             | 5.0/5.5         |
| Max. Output             | KW             | 5.5/6.0         |
| Rated Voltage           | V              | 230/120/240     |
| Frequency               | Hz             | 50/60           |
| Phase Number            |                | Single Phase    |
| Voltage Regulating Type |                | AVR             |
| Starting System         | dBA            | Manuel/Electric |
| Fuel Tank Capacity      | L              | 40              |
| Fuel Consumptions ratio | L/H            | 2,65            |
| Continuous running time | h              | 15              |
| Noice dB(A) 25%@ 7m     |                | 94/96           |
| Net weight KG           |                | 96              |
| Package Dimensions      | mm             | 730/556/660     |
| Engine                  |                | JC390           |
| Displacement            | ml             | 389             |
| Oil Capacity            | L              | 1.1             |
| Loading                 | 20GP/40GP/40HQ | 93/192/255      |