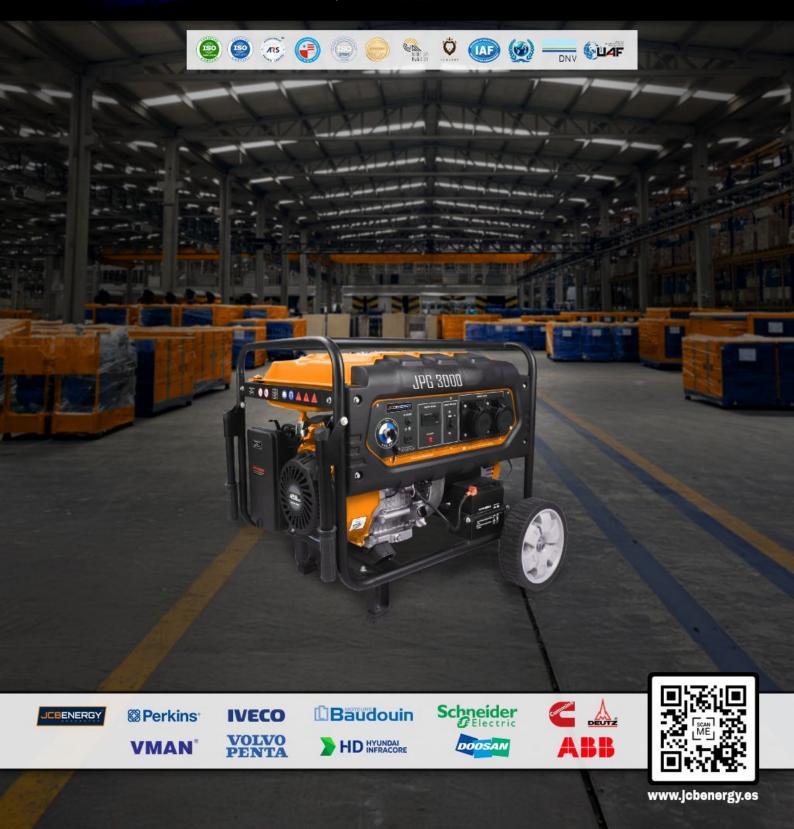

## JCB ENERGY ELECTRIC POWER INDUSTRY

JCBENERGY

1

MADRID / SPAIN

**JPG 3000** 

| GENERATOR               |                |                 |
|-------------------------|----------------|-----------------|
| Model                   |                | JPG 3000        |
| <b>Rated Output</b>     | KW             | 2.7/3           |
| Max. Output             | KW             | 3/3.2           |
| <b>Rated Voltage</b>    | V              | 230/120/240     |
| Frequency               | Hz             | 50/60           |
| Phase Number            |                | Single Phase    |
| Voltage Regulating Type |                | AVR             |
| Starting System         | dBA            | Manuel/Electric |
| Fuel Tank Capacity      | L              | 15              |
| Fuel Consumptions ratio | L/H            | 1.45            |
| Continuous running time | h              | 8               |
| Noice dB(A) 25%@ 7m     |                | 92/94           |
| Net weight KG           |                | 52              |
| Package Dimensions      | mm             | 610/460/480     |
| Engine                  |                | JC225           |
| Displacement            | ml             | 223             |
| Oil Capacity            | L              | 0,6             |
| Loading                 | 20GP/40GP/40HQ | 180/380/475     |